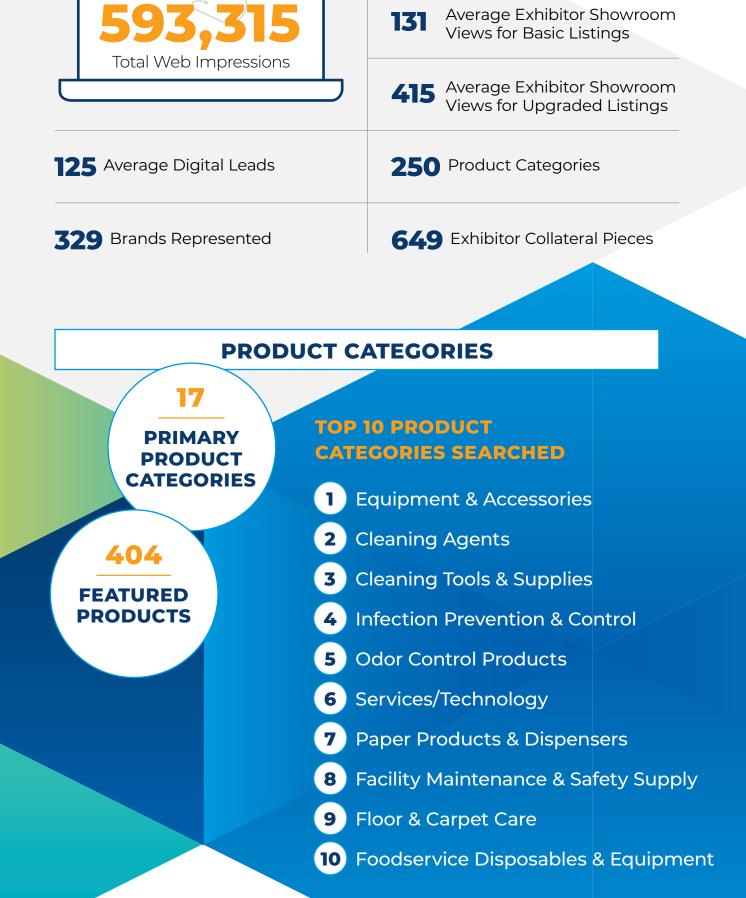

# **DIGITAL ENGAGEMENT**

**146,719** Exhibitor Listing Views

### **DIGITAL 365 WEBINAR SERIES**

10

**Events** 

Networking

**IN-PERSON EDUCATION** 1,052 Conference Attendees

120 **Total Education** Sessions

Spotlight **Events** 

27 Live Stream Sessions