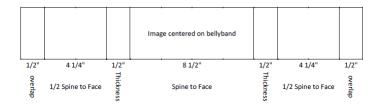

# **PRINT ADVERTISING**

| Rates                                     | Specs                                                   | Rate     |
|-------------------------------------------|---------------------------------------------------------|----------|
| Featured Listing                          |                                                         | \$500    |
| 1/4 Page Square                           | 3.5" x 4.875"                                           | \$2,825  |
| 1/3 Page Vertical                         | 2.125" x 9.5"                                           | \$3,390  |
| 1/3 Page Strip                            | 6.875" x 3"                                             | \$3,390  |
| 1/3 Page Square                           | 4.5" x 4.875"                                           | \$3,390  |
| 1/2 Page Island                           | 4.5" x 7.5"                                             | \$3,740  |
| 1/2 Page Vertical                         | 3.375" x 9.8125"                                        | \$4,500  |
| 1/2 Page Horizontal                       | 6.875" x 4.875"                                         | \$4,500  |
| Full Page - Opposite Table<br>of Contents | 8" x 11.125"                                            | \$6,000  |
| Full Page Bleed                           | 8" x 11.125"                                            | \$6,760  |
| Full Page                                 | 7" x 10"                                                | \$6,760  |
| Inside Back Cover                         | 8" x 11.125"                                            | \$7,000  |
| Front Cover Triangle - SOLD!              | 2.36" x 2.20"                                           | \$7,100  |
| 1/2 Page Horizontal Spread                | 16" x 4.875"                                            | \$9,000  |
| Inside Front Cover                        | 8" x 11.125"                                            | \$9,300  |
| Back Cover - SOLD!                        | 8" x 11.125"                                            | \$11,500 |
| 2-Page Spread                             | 16" x 11.125"                                           | \$12,250 |
| Belly Band                                | 19.4375" x 4.5"                                         | \$16,550 |
| 3-Page Spread -                           | Panel 1 (Left)<br>7.25" x 10.875<br>Panel 2 (Center)    | \$21,000 |
| Back of Floorplan - SOLD!                 | 7.375" x 10.875"<br>Panel 3 (Right)<br>7.625" x 10.875" | Ŷ21,000  |

1.8. Bellyband folds right over left looking at back cover.

1.9. Bellyband overlap is to be 1".

1.10. Bellyband length calculation example:

1.10.1. Band length = (2 X Book Spine to Face Measurement) + (2 X Book thickness) + 1<sup>a</sup> Overlap.

**1.10.2.** A typical example would be: 19" = (2X 8.5") + (2 X .5") + 1"

1.10.3. Image must be centered on bellyband