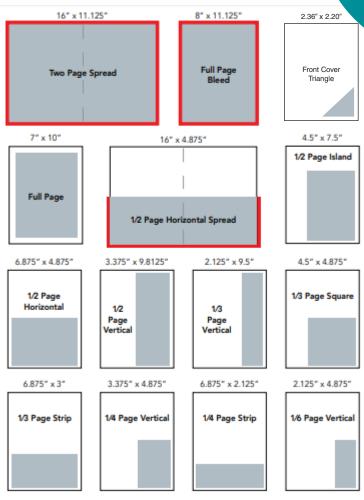

# **PRINT ADVERTISING**

| Rates                                     | Specs                                                   | Rate     |
|-------------------------------------------|---------------------------------------------------------|----------|
| Featured Listing                          |                                                         | \$500    |
| 1/4 Page Square                           | 3.5" x 4.875"                                           | \$2,825  |
| 1/3 Page Vertical                         | 2.125" x 9.5"                                           | \$3,390  |
| 1/3 Page Strip                            | 6.875" x 3"                                             | \$3,390  |
| 1/3 Page Square                           | 4.5" x 4.875"                                           | \$3,390  |
| 1/2 Page Island                           | 4.5" x 7.5"                                             | \$3,740  |
| 1/2 Page Vertical                         | 3.375" x 9.8125"                                        | \$4,500  |
| 1/2 Page Horizontal                       | 6.875" x 4.875"                                         | \$4,500  |
| Full Page - Opposite Table<br>of Contents | 8" x 11.125"                                            | \$6,000  |
| Full Page Bleed                           | 8" x 11.125"                                            | \$6,760  |
| Full Page                                 | 7" x 10"                                                | \$6,760  |
| Inside Back Cover                         | 8" x 11.125"                                            | \$7,000  |
| Front Cover Triangle - SOLD!              | 2.36" x 2.20"                                           | \$7,100  |
| 1/2 Page Horizontal Spread                | 16" x 4.875"                                            | \$9,000  |
| Inside Front Cover                        | 8" x 11.125"                                            | \$9,300  |
| Back Cover - SOLD!                        | 8" x 11.125"                                            | \$11,500 |
| 2-Page Spread                             | 16" x 11.125"                                           | \$12,250 |
| Belly Band                                | 19.4375" x 4.5"                                         | \$16,550 |
| 3-Page Spread -                           | Panel 1 (Left)<br>7.25" x 10.875<br>Panel 2 (Center)    | \$21,000 |
| Back of Floorplan - SOLD!                 | 7.375" x 10.875"<br>Panel 3 (Right)<br>7.625" x 10.875" | Ŷ21,000  |