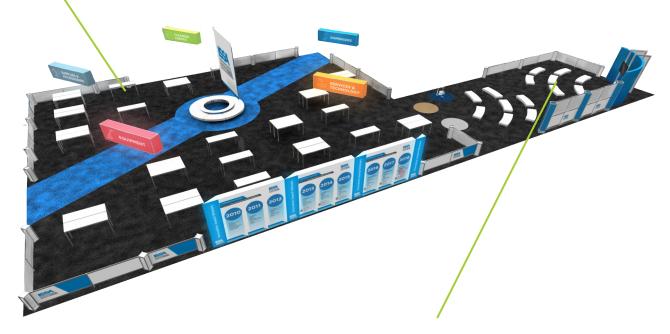

#### **Show Floor**

The tradeshow is an explosive three days of buyers walking the aisles seeking new products and innovations.