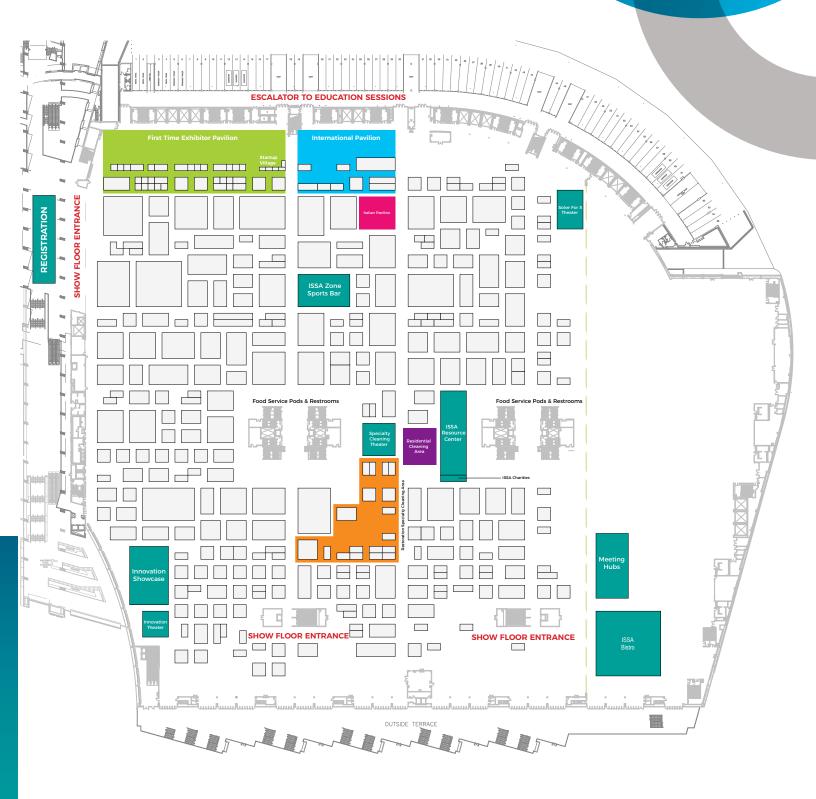

## **ISSA Zone Sports Bar - SOLD!**

The ISSA Zone Sports Bar inside the exhibit hall, is sure to attract a great deal of attention while providing your company with maximum exposure. The ISSA Zone Sports Bar will provide attendees with the opportunity to check emails and network with colleagues while enjoying a cold refreshment right on the show floor! Please call for sponsorship details.

## **Grand Lobby Stairs - SOLD!**

Promote your products and presence by taking advantage of this exclusive opportunity to maximize your marketing efforts. Your message will be placed on the stairs leading up to the trade show floor entrance. Please call for location and sponsorship details.

## **Rejuvenation Lounge**

Tired after a long day? Help attendees relax and de-stress by hosting the Rejuvenation Lounge. The only way attendees can receive a free 10-minute massage is by redeeming a special voucher branded by you that they can only receive by visiting your booth first. Please call for location and sponsorship details.

#### **VIP Lounge**

The VIP lounge is an invite-only premier location that targets c-level insiders that are key to the industrial cleaning industry. Associate your company's brand with this unique lounge that caters to a very high-level audience. Please call for location and sponsorship details.

## **Door Clings**

Catch the attention of all attendees by taking advantage of this door cling opportunity. Door clings are double-sided, and visible both when entering and exiting McCormick Place Convention Center. Please call for locations and sponsorship details.

## **Exhibitor Lounge**

Sponsor the Exhibitor Lounge where they can sit down and talk in small groups or take a moment to relax. This area will provide fellow industry peers with a setting that allows for separate meetings to occur. Please call for location and sponsorship details.