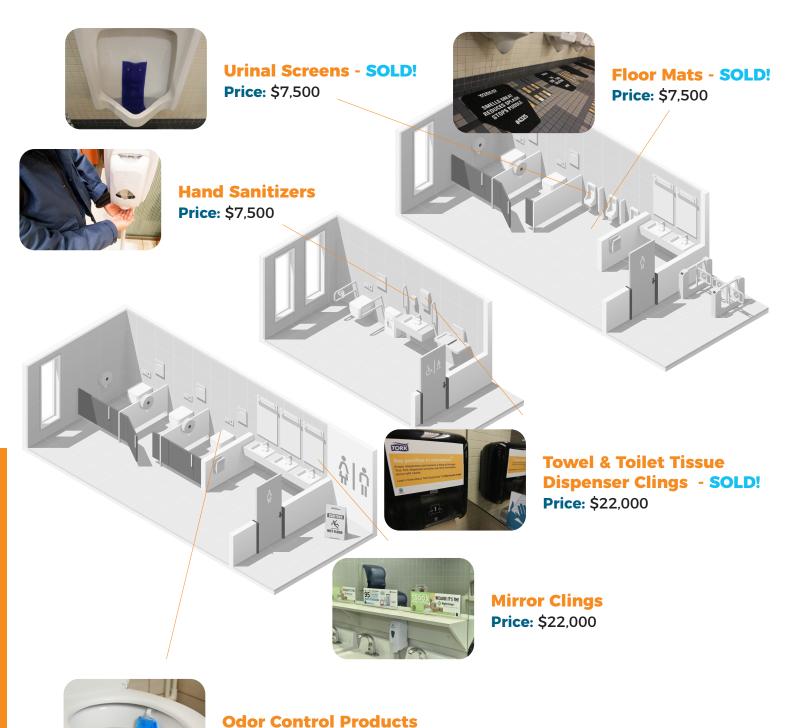

# **RESTROOM BRANDING**

Price: \$7,500

# Place your brand message in restrooms located in and around the show floor and public spaces.

ISSA Show North America visitors use the restroom facilities throughout the week. Don't miss out on these great opportunities to engage visitors in a prime location within ISSA Show North America's leased space. Each opportunity is exclusive. Locations vary, please call for sponsorship details. Please call for locations and sponsorship details.